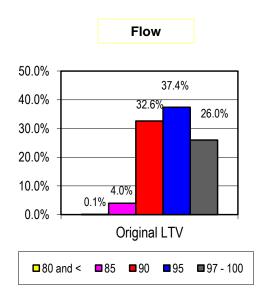

# Units

|                  | - 3 | al Risk Written |     | aining Risk in | % Remaining of | Delinquent |           |           | o/ <b>FD1.</b> | .,      | % Reduced |            | % Equity |       | o. =  |
|------------------|-----|-----------------|-----|----------------|----------------|------------|-----------|-----------|----------------|---------|-----------|------------|----------|-------|-------|
| Origination Year |     | (billions)      | For | ce (billions)  | Original Risk  | %          | > 90% LTV | > 97% LTV | % FRM          | % < 620 | Doc (1)   | % Purchase | Refi     | % CA  | % FL  |
| 2004 and Prior   |     | N/A             | \$  | 4.34           | N/A            | 15.45%     | 75.4%     | 18.2%     | 94.4%          | 8.7%    | 5.4%      | 78.9%      | 6.3%     | 2.3%  | 7.3%  |
| 2005             | \$  | 10.24           | \$  | 3.02           | 29.5%          | 16.38%     | 66.3%     | 30.0%     | 89.2%          | 6.3%    | 8.0%      | 80.3%      | 10.8%    | 1.7%  | 11.2% |
| 2006             | \$  | 10.14           | \$  | 3.91           | 38.5%          | 18.76%     | 68.8%     | 39.4%     | 86.1%          | 8.0%    | 10.0%     | 80.5%      | 10.3%    | 1.9%  | 10.0% |
| 2007             | \$  | 18.06           | \$  | 9.03           | 50.0%          | 20.07%     | 73.3%     | 44.3%     | 86.5%          | 7.9%    | 8.0%      | 78.7%      | 8.5%     | 6.5%  | 7.8%  |
| 2008             | \$  | 10.49           | \$  | 5.74           | 54.7%          | 10.06%     | 58.7%     | 15.3%     | 93.0%          | 1.7%    | 1.7%      | 76.6%      | 6.0%     | 10.9% | 4.0%  |
| 2009             | \$  | 4.04            | \$  | 2.33           | 57.7%          | 1.58%      | 36.9%     | 0.1%      | 99.3%          | 0.0%    | 0.0%      | 64.2%      | 1.4%     | 6.9%  | 1.3%  |
| 2010             | \$  | 3.05            | \$  | 2.21           | 72.6%          | 0.53%      | 47.3%     | 0.0%      | 99.6%          | 0.0%    | 0.0%      | 70.6%      | 0.0%     | 6.2%  | 1.4%  |
| 2011             | \$  | 3.54            | \$  | 2.99           | 84.5%          | 0.16%      | 54.4%     | 0.0%      | 99.6%          | 0.0%    | 0.0%      | 75.6%      | 0.1%     | 8.7%  | 1.9%  |
| 2012             | \$  | 4.02            | \$  | 3.96           | 98.5%          | 0.03%      | 58.2%     | 0.0%      | 99.7%          | 0.0%    | 0.0%      | 71.4%      | 0.2%     | 10.4% | 1.9%  |