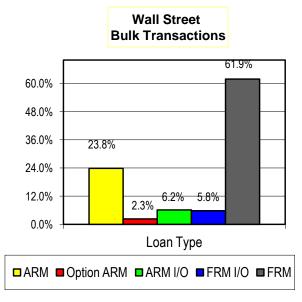

#### WALL STREET BULK TRANSACTIONS

| Origination Year | Orig | ginal Risk Written<br>(billions) | naining Risk in<br>rce (billions) | % Remaining of<br>Original Risk | # Units<br>Delinquent<br>% | <= 80%<br>LTV | > 90% LTV | % Equity<br>Refinance | % Pay<br>Option ARM | % Indexed<br>ARM | % < 620 | % Reduced<br>Doc (1) | % CA  | % FL  |
|------------------|------|----------------------------------|-----------------------------------|---------------------------------|----------------------------|---------------|-----------|-----------------------|---------------------|------------------|---------|----------------------|-------|-------|
| 2004 and Prior   | \$   | 22.77                            | \$<br>1.06                        | 4.7%                            | 26.51%                     | 36.7%         | 11.9%     | 63.6%                 | 0.0%                | 20.7%            | 40.8%   | 23.7%                | 12.6% | 8.3%  |
| 2005             | \$   | 5.82                             | \$<br>0.78                        | 13.4%                           | 40.78%                     | 20.0%         | 23.1%     | 66.7%                 | 0.2%                | 26.9%            | 44.8%   | 29.3%                | 16.0% | 17.0% |
| 2006             | \$   | 3.79                             | \$<br>1.06                        | 28.0%                           | 50.07%                     | 22.3%         | 30.9%     | 62.0%                 | 5.2%                | 24.0%            | 48.6%   | 39.8%                | 18.1% | 20.6% |
| 2007             | \$   | 0.92                             | \$<br>0.45                        | 48.8%                           | 52.08%                     | 20.5%         | 27.8%     | 69.9%                 | 4.7%                | 23.5%            | 51.1%   | 33.3%                | 11.9% | 19.8% |