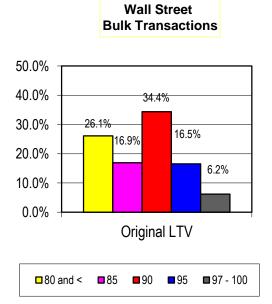

#### WALL STREET BULK TRANSACTIONS

| Origination Year | Orig | ginal Risk Written<br>(billions) | naining Risk in<br>rce (billions) | % Remaining of<br>Original Risk | # Units<br>Delinquent<br>% | <= 80%<br>LTV | > 90% LTV | % Equity<br>Refinance | % Pay<br>Option ARM | % Indexed<br>ARM | % < 620 | % Reduced<br>Doc (1) | % CA  | % FL  |
|------------------|------|----------------------------------|-----------------------------------|---------------------------------|----------------------------|---------------|-----------|-----------------------|---------------------|------------------|---------|----------------------|-------|-------|
| 2004 and Prior   | \$   | 22.77                            | \$<br>1.06                        | 4.7%                            | 26.51%                     | 36.7%         | 11.9%     | 63.6%                 | 0.0%                | 20.7%            | 40.8%   | 23.7%                | 12.6% | 8.3%  |
| 2005             | \$   | 5.82                             | \$<br>0.78                        | 13.4%                           | 40.78%                     | 20.0%         | 23.1%     | 66.7%                 | 0.2%                | 26.9%            | 44.8%   | 29.3%                | 16.0% | 17.0% |
| 2006             | \$   | 3.79                             | \$<br>1.06                        | 28.0%                           | 50.07%                     | 22.3%         | 30.9%     | 62.0%                 | 5.2%                | 24.0%            | 48.6%   | 39.8%                | 18.1% | 20.6% |
| 2007             | \$   | 0.92                             | \$<br>0.45                        | 48.8%                           | 52.08%                     | 20.5%         | 27.8%     | 69.9%                 | 4.7%                | 23.5%            | 51.1%   | 33.3%                | 11.9% | 19.8% |