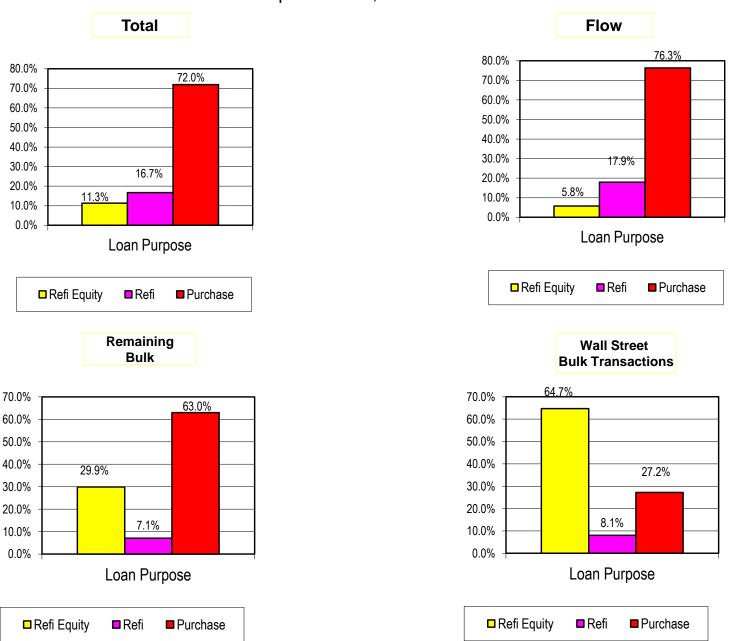

MGIC Investment Corporation Q3 2012 Portfolio Supplement

**November 9, 2012** 

































Note: Charts may not add to 100% due to rounding. In accordance with industry practice, loans approved by GSE and other automated underwriting (AU) systems under "doc waiver" programs that do not require verification of borrower income are classified by MGIC as "full doc." Based in part on information provide by the GSEs, MGIC estimates full doc loans of this type were approximately 4% of 2007 NIW. Information for other periods is not available. MGIC understands these AU systems grant such doc waivers for loans they judge to have higher credit quality. MGIC also understands that the GSEs terminated their "doc waiver" programs in the second half of 2008.

















# Units

|                  | - 3 | al Risk Written |     | aining Risk in | % Remaining of | Delinquent |