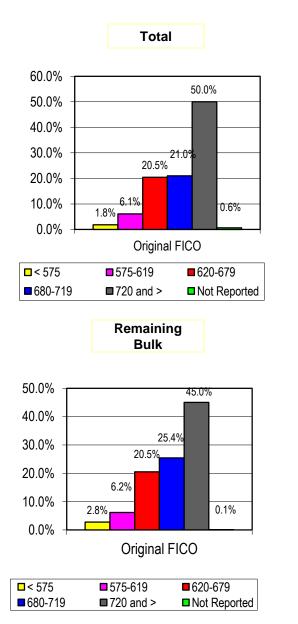

MGIC Investment Corporation Q3 2012 Portfolio Supplement

**November 9, 2012** 

































Note: Charts may not add to 100% due to rounding. In accordance with industry practice, loans approved by GSE and other automated underwriting (AU) systems under "doc waiver" programs that do not require verification of borrower income are classified by MGIC as "full doc." Based in part on information provide by the GSEs, MGIC estimates full doc loans of this type were approximately 4% of 2007 NIW. Information for other periods is not available. MGIC understands these AU systems grant such doc waivers for loans they judge to have higher credit quality. MGIC also understands that the GSEs terminated their "doc waiver" programs in the second half of 2008.

















# Units

|                  | - 3 | al Risk Written |     | aining Risk in | % Remaining of | Del