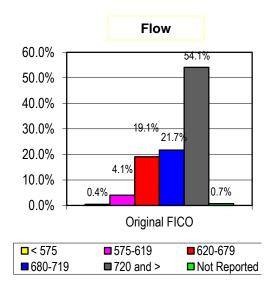

MGIC Investment Corporation Q3 2012 Portfolio Supplement

**November 9, 2012** 

































Note: Charts may not add to 100% due to rounding. In accordance with industry practice, loans approved by GSE and other automated underwriting (AU) systems under "doc waiver" programs that do not require verification of borrower income are classified by MGIC as "full doc." Based in part on information provide by the GSEs, MGIC estimates full doc loans of this type were approximately 4% of 2007 NIW. Information for other periods is not available. MGIC understands these AU systems grant such doc waivers for loans they judge to have higher credit quality. MGIC also understands that the GSEs terminated their "doc waiver" programs in the second half of 2008.

















# Units

|                  | - 3 | al Risk Written |     | aining Risk in | % Remaining of | Delin