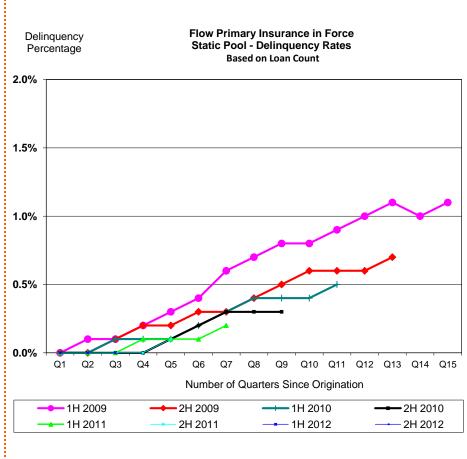

<sup>(1)</sup> Refer to footnote on page 9

<sup>(2)</sup> In prior periods, loans that did not have reported FICO scores were included with Prime loans

Static Pool Delinquency Rates = (total number of delinquent loans at the end of the stated reporting period) / (original number of loans insured in the 6 month periods shown)