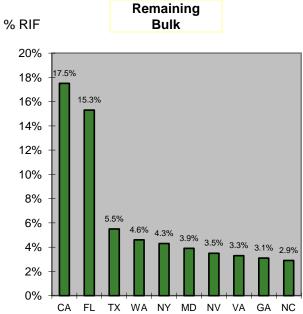

MGIC Investment Corporation Q3 2012 Portfolio Supplement

**November 9, 2012** 

































Note: Charts may not add to 100% due to rounding. In accordance with industry practice, loans approved by GSE and other automated underwriting (AU) systems under "doc waiver" programs that do not require verification of borrower income are classified by MGIC as "full doc." Based in part on information provide by the GSEs, MGIC estimates full doc loans of this type were approximately 4% of 2007 NIW. Information for other periods is not available. MGIC understands these AU systems grant such doc waivers for loans they judge to have higher credit quality. MGIC also understands that the GSEs terminated their "doc waiver" programs in the second half of 2008.

















# Units

|                  | - 3 | al Risk Written |     | aining Risk in | % Remaining of | Delinquent |           |           | o/ <b>FD1.</b> | .,      | % Reduced |            | % Equity |       | o. =  |
|------------------|-----|-----------------|-----|----------------|----------------|------------|-----------|-----------|----------------|---------|-----------|------------|----------|-------|-------|
| Origination Year |     | (billions)      | For | ce (billions)  | Original Risk  | %          | > 90% LTV | > 97% LTV | % FRM          | % < 620 | Doc (1)   | % Purchase | Refi     | % CA  | % FL  |
| 2004 and Prior   |     | N/A             | \$  | 4.34           | N/A            | 15.45%     | 75.4%     | 18.2%     | 94.4%          | 8.7%    | 5.4%      | 78.9%      | 6.3%