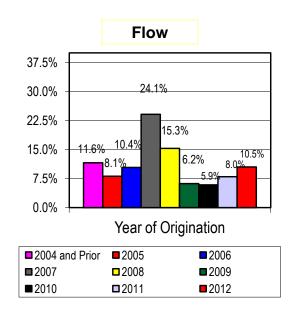

## Delinquency and Claim Data - Flow Only September 30, 2012

|                | Delinquent<br>Prime Loans | Delinquency<br>Rate Prime<br>Loans | Delinquent<br>A Minus<br>Loans | Delinquency<br>Rate A<br>Minus | Delinquent<br>Sub-Prime<br>Loans | Delinquency<br>Rate Sub-<br>Prime | Delinquent<br>Reduced<br>Documentation<br>Loans (1) | Delinquency<br>Rate Reduced<br>Documentation<br>Loans (1) | Number of Loans<br>Where the FICO<br>Score Was Not<br>Reported (2) | Delinquency<br>Rate Where the<br>FICO Score<br>Was Not<br>Reported (2) | Total Flow<br>Loans<br>Delinquent | Total Flow<br>Delinquency<br>Rate | Date<br>Cla | er to<br>e Paid<br>aims<br>lions) |
|----------------|---------------------------|------------------------------------|--------------------------------|--------------------------------|----------------------------------|-----------------------------------|-----------------------------------------------------|-----------------------------------------------------------|--------------------------------------------------------------------|------------------------------------------------------------------------|-----------------------------------|-----------------------------------|-------------|-----------------------------------|
| 2003 and Prior | 11,928                    | 14.02%                             | 2,211                          | 27.15%                         | 571                              | 32.52%                            | 798                                                 | 22.59%                                                    | 314                                                                | 9.83%                                                                  | 15,822                            | 15.56%                            | N.          | .M.                               |
| 2004           | 6,325                     | 13.41%                             | 982                            | 24.74%                         | 215                              | 37.07%                            | 868                                                 | 25.45%                                                    | 142                                                                | 18.49%                                                                 | 8,532                             | 15.26%                            | \$          | 682.0                             |
| 2005           | 9,434                     | 13.92%                             | 1,298                          | 26.46%                         | 232                              | 38.16%                            | 1,956                                               | 35.17%                                                    | 302                                                                | 16.17%                                                                 | 13,222                            | 16.38%                            | \$ 1,       | 020.9                             |
| 2006           | 12,754                    | 15.42%                             | 2,377                          | 29.09%                         | 570                              | 41.45%                            | 3,099                                               | 38.63%                                                    | 367                                                                | 19.81%                                                                 | 19,167                            | 18.76%                            | \$ 1,       | 398.6                             |
| 2007           | 30,449                    | 17.12%                             | 6,662                          | 35.51%                         | 697                              | 45.00%                            | 4,537                                               | 34.86%                                                    | 420                                                                | 22.88%                                                                 | 42,765                            | 20.07%                            | \$ 2,       | 636.2                             |
| 2008           | 11,243                    | 9.35%                              | 829                            | 33.23%                         | 15                               | 26.32%                            | 432                                                 | 24.53%                                                    | 49                                                                 | 15.46%                                                                 | 12,568                            | 10.06%                            | \$          | 560.5                             |
| 2009           | 902                       | 1.58%                              | -                              | 0.00%                          | -                                | 0.00%                             | 1                                                   | 20.00%                                                    | 1                                                                  | 2.33%                                                                  | 904                               | 1.58%                             | \$          | 18.9                              |
| 2010           | 241                       | 0.53%                              | -                              | 0.00%                          | -                                | 0.00%                             | -                                                   | 0.00%                                                     | -                                                                  | 0.00%                                                                  | 241                               | 0.53%                             | \$          | 2.2                               |
| 2011           | 98                        | 0.16%                              | -                              | 0.00%                          | -                                | 0.00%                             | -                                                   | 0.00%                                                     | -                                                                  | 0.00%                                                                  | 98                                | 0.16%                             | \$          | 0.0                               |
| 2012           | 20                        | 0.03%                              |                                | 0.00%                          |                                  | 0.00%                             | -                                                   | 0.00%                                                     | -                                                                  | 0.00%                                                                  | 20                                | 0.03%                             | \$          | _                                 |
| Total          | 83,394                    | 10.16%                             | 14,359                         | 30.91%                         | 2,300                            | 38.82%                            | 11,691                                              | 33.11%                                                    | 1,595                                                              | 16.09%                                                                 | 113,339                           | 12.34%                            |             |                                   |