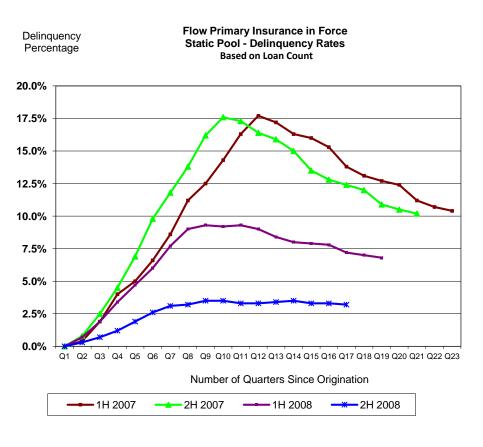

<sup>(1)</sup> Refer to footnote on page 9

<sup>(2)</sup> In prior periods, loans that did not have reported FICO scores were included with Prime loans

Static Pool Delinquency Rates = (total number of delinquent loans at the end of the stated reporting period) / (original number of loans insured in the 6 month periods shown)