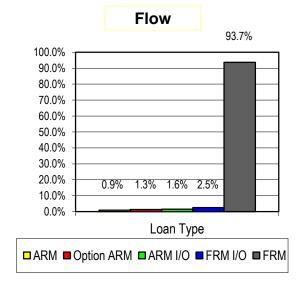

## Delinquency and Claim Data - Flow Only September 30, 2012

|                | Delinquent<br>Prime Loans | Delinquency<br>Rate Prime<br>Loans | Delinquent<br>A Minus<br>Loans | Delinquency<br>Rate A<br>Minus | Delinquent<br>Sub-Prime<br>Loans | Delinquency<br>Rate Sub-<br>Prime | Delinquent<br>Reduced<br>Documentation<br>Loans (1) | Delinquency<br>Rate Reduced<br>Documentation<br>Loans (1) | Number of Loans<br>Where the FICO<br>Score Was Not<br>Reported (2) | Delinquency<br>Rate Where the<br>FICO Score<br>Was Not<br>Reported (2) | Total Flow<br>Loans<br>Delinquent | Total Flow<br>Delinquency<br>Rate | Date<br>Cla | er to<br>e Paid<br>aims<br>lions) |
|----------------|---------------------------|------------------------------------|--------------------------------|--------------------------------|----------------------------------|-----------------------------------|-----------------------------------------------------|-----------------------------------------------------------|--------------------------------------------------------------------|------------------------------------------------------------------------|-----------------------------------|-----------------------------------|-------------|-----------------------------------|
| 2003 and Prior | 11,928                    | 14.02%                             | 2,211                          | 27.15%                         | 571                              | 32.52%                            | 798                                                 | 22.59%                                                    | 314                                                                | 9.83%                                                                  | 15,822                            | 15.56%                            | N.          | .M.                               |
| 2004           | 6,325                     | 13.41%                             | 982                            | 24.74%                         | 215                              | 37.07%                            | 868                                                 | 25.45%                                                    | 142                                                                | 18.49%                                                                 | 8,532                             | 15.26%                            | \$          | 682.0                             |
| 2005           | 9,434                     | 13.92%                             | 1,298                          | 26.46%                         | 232                              | 38.16%                            | 1,956                                               | 35.17%                                                    | 302                                                                | 16.17%                                                                 | 13,222                            | 16.38%                            | \$ 1,       | 020.9                             |
| 2006           | 12,754                    | 15.42%                             | 2,377                          | 29.09%                         | 570                              | 41.45%                            | 3,099                                               | 38.63%                                                    | 367                                                                | 19.81%                                                                 | 19,167                            | 18.76%                            | \$ 1,       | 398.6                             |
| 2007           | 30,449                    | 17.12%                             | 6,662                          | 35.51%                         | 697                              | 45.00%                            | 4,537                                               | 34.86%                                                    | 420                                                                | 22.88%                                                                 | 42,765                            | 20.07%                            | \$ 2,       | 636.2                             |
| 2008           | 11,243                    | 9.35%                              | 829                            | 33.23%                         | 15                               | 26.32%                            | 432                                                 | 24.53%                                                    | 49                                                                 | 15.46%                                                                 | 12,568                            | 10.06%                            | \$          | 560.5                             |
| 2009           | 902                       | 1.58%                              | -                              | 0.00%                          | -                                | 0.00%                             | 1                                                   | 20.00%                                                    | 1                                                                  | 2.33%                                                                  | 904                               | 1.58%                             | \$          | 18.9                              |
| 2010           | 241                       | 0.53%                              | -                              | 0.00%                          | -                                | 0.00%                             | -                                                   | 0.00%                                                     | -                                                                  | 0.00%                                                                  | 241                               | 0.53%                             | \$          | 2.2                               |
| 2011           | 98                        | 0.16%                              | -                              | 0.00%                          | -                                | 0.00%                             | -                                                   | 0.00%                                                     | -                                                                  | 0.00%                                                                  | 98                                | 0.16%                             | \$          | 0.0                               |
| 2012           | 20                        | 0.03%                              |                                | 0.00%                          |                                  | 0.00%                             | -                                                   | 0.00%                                                     | -                                                                  | 0.00%                                                                  | 20                                | 0.03%                             | \$          | _                                 |
| Total          | 83,394                    | 10.16%                             | 14,359                         | 30.91%                         | 2,300                            | 38.82%                            | 11,691                                              | 33.11%                                                    | 1,595                                                              | 16.09%                                                                 | 113,339                           | 12.34%                            |             |                                   |