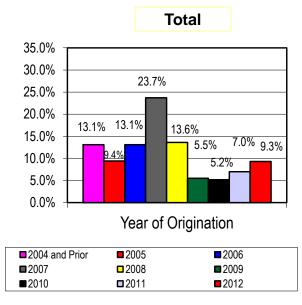

# Units

|                  | - 3 | al Risk Written |     | aining Risk in | % Remaining of | Delinquent |           |           | o/ <b>FD1.</b> | .,      | % Reduced |            | % Equity |       | o. =  |
|------------------|-----|-----------------|-----|----------------|----------------|------------|-----------|-----------|----------------|---------|-----------|------------|----------|-------|-------|
| Origination Year |     | (billions)      | For | ce (billions)  | Original Risk  | %          | > 90% LTV | > 97% LTV | % FRM          | % < 620 | Doc (1)   | % Purchase | Refi     | % CA  | % FL  |
| 2004 and Prior   |     | N/A             | \$  | 4.34           | N/A            | 15.45%     | 75.4%     | 18.2%     | 94.4%          | 8.7%    | 5.4%      | 78.9%      | 6.3%     | 2.3%  | 7.3%  |
| 2005             | \$  | 10.24           | \$  | 3.02           | 29.5%          | 16.38%     | 66.3%     | 30.0%     | 89.2%          | 6.3%    | 8.0%      | 80.3%      | 10.8%    | 1.7%  | 11.2% |
| 2006             | \$  | 10.14           | \$  | 3.91           | 38.5%          | 18.76%     | 68.8%     | 39.4%     | 86.1%          | 8.0%    | 10.0%     | 80.5%      | 10.3%    | 1.9%  | 10.0% |
| 2007             | \$  | 18.06           | \$  | 9.03           | 50.0%          | 20.07%     | 73.3%     | 44.3%     | 86.5%          | 7.9%    | 8.0%      | 78.7%      | 8.5%     | 6.5%  | 7.8%  |
| 2008             | \$  | 10.49           | \$  | 5.74           | 54.7%          | 10.06%     | 58.7%     | 15.3%     | 93.0%          | 1.7%    | 1.7%      | 76.6%      | 6.0%     | 10.9% | 4.0%  |
| 2009             | \$  | 4.04            | \$  | 2.33           | 57.7%          | 1.58%      | 36.9%     | 0.1%      | 99.3%          | 0.0%    | 0.0%      | 64.2%      | 1.4%     | 6.9%  | 1.3%  |
| 2010             | \$  | 3.05            | \$  | 2.21           | 72.6%          | 0.53%      | 47.3%     | 0.0%      | 99.6%          | 0.0%    | 0.0%      | 70.6%      | 0.0%     | 6.2%  | 1.4%  |
| 2011             | \$  | 3.54            | \$  | 2.99           | 84.5%          | 0.16%      | 54.4%     | 0.0%      | 99.6%          | 0.0%    | 0.0%      | 75.6%      | 0.1%     | 8.7%  | 1.9%  |
| 2012             | \$  | 4.02            | \$  | 3.96           | 98.5%          | 0.03%      | 58.2%     | 0.0%      | 99.7%          | 0.0%    | 0.0%      | 71.4%      | 0.2%     | 10.4% | 1.9%  |