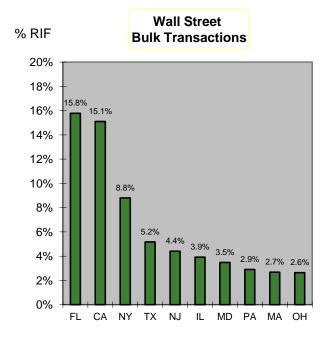

MGIC Investment Corporation Q3 2012 Portfolio Supplement

**November 9, 2012** 

































Note: Charts may not add to 100% due to rounding. In accordance with industry practice, loans approved by GSE and other automated underwriting (AU) systems under "doc waiver" programs that do not require verification of borrower income are classified by MGIC as "full doc." Based in part on information provide by the GSEs, MGIC estimates full doc loans of this type were approximately 4% of 2007 NIW. Information for other periods is not available. MGIC understands these AU systems grant such doc waivers for loans they judge to have higher credit quality. MGIC also understands that the GSEs terminated their "doc waiver" programs in the second half of 2008.

















# Units

|                  | - 3 | al Risk Written |     | aining Risk in | % Remaining of | Delinquent |           |           | o/ <b>FD1.</b> | .,      | % Reduced |            | % Equity |       | o. =  |
|------------------|-----|-----------------|-----|----------------|----------------|------------|-----------|-----------|----------------|---------|-----------|------------|----------|-------|-------|
| Origination Year |     | (billions)      | For | ce (billions)  | Original Risk  | %          | > 90% LTV | > 97% LTV | % FRM          | % < 620 | Doc (1)   | % Purchase | Refi     | % CA  | % FL  |
| 2004 and Prior   |     | N/A             | \$  | 4.34           | N/A            | 15.45%     | 75.4%     | 18.2%     | 94.4%          | 8.7%    | 5.4%      | 78.9%      | 6.3%     | 2