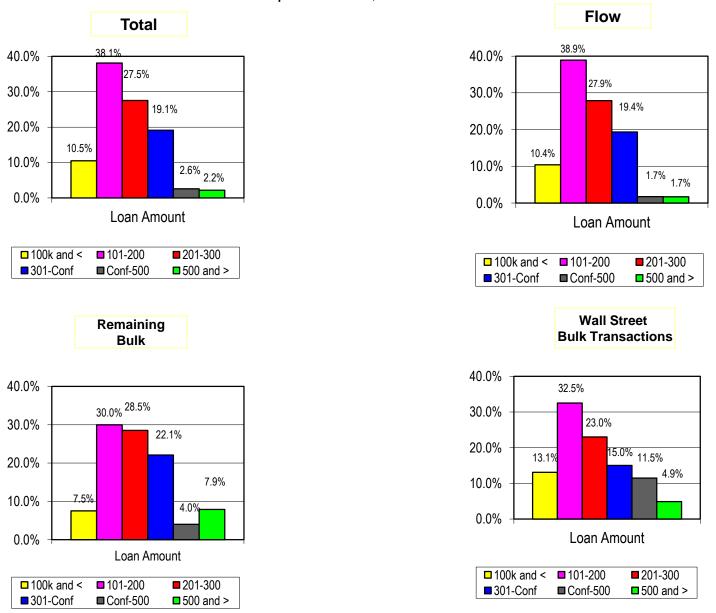

MGIC Investment Corporation Q3 2012 Portfolio Supplement

**November 9, 2012** 

































Note: Charts may not add to 100% due to rounding. In accordance with industry practice, loans approved by GSE and other automated underwriting (AU) systems under "doc waiver" programs that do not require verification of borrower income are classified by MGIC as "full doc." Based in part on information provide by the GSEs, MGIC estimates full doc loans of this type were approximately 4% of 2007 NIW. Information for other periods is not available. MGIC understands these AU systems grant such doc waivers for loans they judge to have higher credit quality. MGIC also understands that the GSEs terminated their "doc waiver" programs in the second half of 2008.

















# Units

|                  | - 3 | al Risk Written |     | aining Risk in | % Remaining of | Delinquen