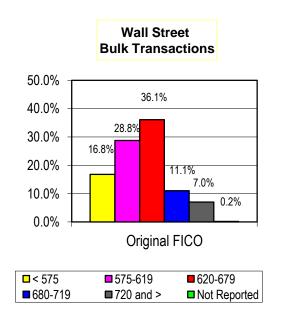

MGIC Investment Corporation Q3 2012 Portfolio Supplement

**November 9, 2012** 

































Note: Charts may not add to 100% due to rounding. In accordance with industry practice, loans approved by GSE and other automated underwriting (AU) systems under "doc waiver" programs that do not require verification of borrower income are classified by MGIC as "full doc." Based in part on information provide by the GSEs, MGIC estimates full doc loans of this type were approximately 4% of 2007 NIW. Information for other periods is not available. MGIC understands these AU systems grant such doc waivers for loans they judge to have higher credit quality. MGIC also understands that the GSEs terminated their "doc waiver" programs in the second half of 2008.

















# Units

|                  | - 3 | al Risk Written |     | aining Risk in | % Remaining of | Delinqu