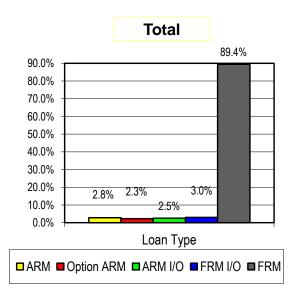

# Units

|                  | - 3 | al Risk Written |     | aining Risk in | % Remaining of | Delinquent |           |           | o/ <b>FD1.</b> | .,      | % Reduced |            | % Equity |       | o. =  |
|------------------|-----|-----------------|-----|----------------|----------------|------------|-----------|-----------|----------------|---------|-----------|------------|----------|-------|-------|
| Origination Year |     | (billions)      | For | ce (billions)  | Original Risk  | %          | > 90% LTV | > 97% LTV | % FRM          | % < 620 | Doc (1)   | % Purchase | Refi     | % CA  | % FL  |
| 2004 and Prior   |     | N/A             | \$  | 4.34           | N/A            | 15.45%     | 75.4%     | 18.2%     | 94.4%          | 8.7%    | 5.4%      | 78.9%      | 6.3%     | 2.3%  | 7.3%  |
| 2005             | \$  | 10.24           | \$  | 3.02           | 29.5%          | 16.38%     | 66.3%     | 30.0%     | 89.2%          | 6.3%    | 8.0%      | 80.3%      | 10.8%    | 1.7%  | 11.2% |
| 2006             | \$  | 10.14           | \$  | 3.91           | 38.5%          | 18.76%     | 68.8%     | 39.4%     | 86.1%          | 8.0%    | 10.0%     | 80.5%      | 10.3%    | 1.9%  | 10.0% |
| 2007             | \$  | 18.06           | \$  | 9.03           | 50.0%          | 20.07%     | 73.3%     | 44.3%     | 86.5%          | 7.9%    | 8.0%      | 78.7%      | 8.5%     | 6.5%  | 7.8%  |
| 2008             | \$  | 10.49           | \$  | 5.74           | 54.7%          | 10.06%     | 58.7%     | 15.3%     | 93.0%          | 1.7%    | 1.7%      | 76.6%      | 6.0%     | 10.9% | 4.0%  |
| 2009             | \$  | 4.04            | \$  | 2.33           | 57.7%          | 1.58%      | 36.9%     | 0.1%      | 99.3%          | 0.0%    | 0.0%      | 64.2%      | 1.4%     | 6.9%  | 1.3%  |
| 2010             | \$  | 3.05            | \$  | 2.21           | 72.6%          | 0.53%      | 47.3%     | 0.0%      | 99.6%          | 0.0%    | 0.0%      | 70.6%      | 0.0%     | 6.2%  | 1.4%  |
| 2011             | \$  | 3.54            | \$  | 2.99           | 84.5%          | 0.16%      | 54.4%     | 0.0%      | 99.6%          | 0.0%    | 0.0%      | 75.6%      | 0.1%     | 8.7%  | 1.9%  |
| 2012             | \$  | 4.02            | \$  | 3.96           | 98.5%          | 0.03%      | 58.2%     | 0.0%      | 99.7%          | 0.0%    | 0.0%      | 71.4%      | 0.2%     | 10.4% | 1.9%  |