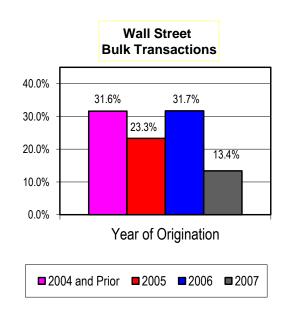

#### WALL STREET BULK TRANSACTIONS

| Origination Year | Orig | ginal Risk Written<br>(billions) | naining Risk in<br>rce (billions) | % Remaining of<br>Original Risk | # Units<br>Delinquent<br>% | <= 80%<br>LTV | > 90% LTV | % Equity<br>Refinance | % Pay<br>Option ARM | % Indexed<br>ARM | % < 620 | % Reduced<br>Doc (1) | % CA  | % FL  |
|------------------|------|----------------------------------|-----------------------------------|---------------------------------|----------------------------|---------------|-----------|-----------------------|---------------------|------------------|---------|----------------------|-------|-------|
| 2004 and Prior   | \$   | 22.77                            | \$<br>1.06                        | 4.7%                            | 26.51%                     | 36.7%         | 11.9%     | 63.6%                 | 0.0%                | 20.7%            | 40.8%   | 23.7%                | 12.6% | 8.3%  |
| 2005             | \$   | 5.82                             | \$<br>0.78                        | 13.4%                           | 40.78%                     | 20.0%         | 23.1%     | 66.7%                 | 0.2%                | 26.9%            | 44.8%   | 29.3%                | 16.0% | 17.0% |
| 2006             | \$   | 3.79                             | \$<br>1.06                        | 28.0%                           | 50.07%                     | 22.3%         | 30.9%     | 62.0%                 | 5.2%                | 24.0%            | 48.6%   | 39.8%                | 18.1% | 20.6% |
| 2007             | \$   | 0.92                             | \$<br>0.45                        | 48.8%                           | 52.08%                     | 20.5%         | 27.8%     | 69.9%                 | 4.7%                | 23.5%            | 51.1%   | 33.3%                | 11.9% | 19.8% |