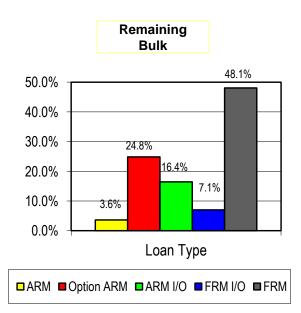

|                  |      |                                  |                                   |                                 | REMAINING BULK             |               |           |                       |                     |                  |         |                      |       |       |
|------------------|------|----------------------------------|-----------------------------------|---------------------------------|----------------------------|---------------|-----------|-----------------------|---------------------|------------------|---------|----------------------|-------|-------|
| Origination Year | Orig | ginal Risk Written<br>(billions) | naining Risk in<br>rce (billions) | % Remaining of<br>Original Risk | # Units<br>Delinquent<br>% | <= 80%<br>LTV | > 90% LTV | % Equity<br>Refinance | % Pay<br>Option ARM | % Indexed<br>ARM | % < 620 | % Reduced<br>Doc (1) | % CA  | % FL  |
| 2004 and Prior   | \$   | 6.34                             | \$<br>0.18                        | 2.9%                            | 22.25%                     | 49.3%         | 11.8%     | 53.2%                 | 0.0%                | 17.1%            | 35.3%   | 31.1%                | 12.3% | 6.8%  |
| 2005             | \$   | 0.70                             | \$<br>0.20                        | 28.8%                           | 32.19%                     | 95.1%         | 1.0%      | 53.5%                 | 98.2%               | 0.8%             | 0.5%    | 66.6%                | 27.7% | 26.4% |
| 2006             | \$   | 2.19                             | \$<br>0.59                        | 26.9%                           | 32.00%                     | 67.4%         | 21.3%     | 35.7%                 | 34.7%               | 2.6%             | 8.8%    | 57.1%                | 19.5% | 19.6% |
| 2007             | \$   | 1.10                             | \$<br>0.59                        | 53.5%                           | 21.28%                     | 0.8%          | 80.6%     | 11.5%                 | 0.0%                | 1.7%             | 4.4%    | 19.9%                | 15.2% | 11.2% |
| 2008             | \$   | 0.18                             | \$<br>0.06                        | 30.6%                           | 11.59%                     | 0.0%          | 83.2%     | 2.7%                  | 0.0%                | 0.0%             | 2.1%    | 0.9%                 | 1.3%  | 1.6%  |