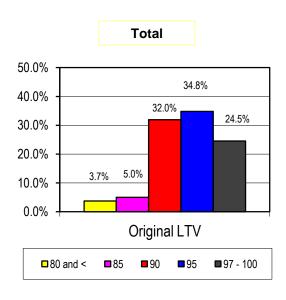

# Units

|                  | - 3 | al Risk Written |     | aining Risk in | % Remaining of | Delinquent |           |           | o/ <b>FD1.</b> | .,      | % Reduced |            | % Equity |       | o. =  |
|------------------|-----|-----------------|-----|----------------|----------------|------------|-----------|-----------|----------------|---------|-----------|------------|----------|-------|-------|
| Origination Year |     | (billions)      | For | ce (billions)  | Original Risk  | %          | > 90% LTV | > 97% LTV | % FRM          | % < 620 | Doc (1)   | % Purchase | Refi     | % CA  | % FL  |
| 2004 and Prior   |     | N/A             | \$  | 4.34           | N/A            | 15.45%     | 75.4%     | 18.2%     | 94.4%          | 8.7%    | 5.4%      | 78.9%      | 6.3%     | 2.3%  | 7.3%  |
| 2005             | \$  | 10.24           | \$  | 3.02           | 29.5%          | 16.38%     | 66.3%     | 30.0%     | 89.2%          | 6.3%    | 8.0%      | 80.3%      | 10.8%    | 1.7%  | 11.2% |
| 2006             | \$  | 10.14           | \$  | 3.91           | 38.5%          | 18.76%     | 68.8%     | 39.4%     | 86.1%          | 8.0%    | 10.0%     | 80.5%      | 10.3%    | 1.9%  | 10.0% |
| 2007             | \$  | 18.06           | \$  | 9.03           | 50.0%          | 20.07%     | 73.3%     | 44.3%     | 86.5%          | 7.9%    | 8.0%      | 78.7%      | 8.5%     | 6.5%  | 7.8%  |
| 2008             | \$  | 10.49           | \$  | 5.74           | 54.7%          | 10.06%     | 58.7%     | 15.3%     | 93.0%          | 1.7%    | 1.7%      | 76.6%      | 6.0%     | 10.9% | 4.0%  |
| 2009             | \$  | 4.04            | \$  | 2.33           | 57.7%          | 1.58%      | 36.9%     | 0.1%      | 99.3%          | 0.0%    | 0.0%      | 64.2%      | 1.4%     | 6.9%  | 1.3%  |
| 2010             | \$  | 3.05            | \$  | 2.21           | 72.6%          | 0.53%      | 47.3%     | 0.0%      | 99.6%          | 0.0%    | 0.0%      | 70.6%      | 0.0%     | 6.2%  | 1.4%  |
| 2011             | \$  | 3.54            | \$  | 2.99           | 84.5%          | 0.16%      | 54.4%     | 0.0%      | 99.6%          | 0.0%    | 0.0%      | 75.6%      | 0.1%     | 8.7%  | 1.9%  |
| 2012             | \$  | 4.02            | \$  | 3.96           | 98.5%          | 0.03%      | 58.2%     | 0.0%      | 99.7%          | 0.0%    | 0.0%      | 71.4%      | 0.2%     | 10.4% | 1.9%  |