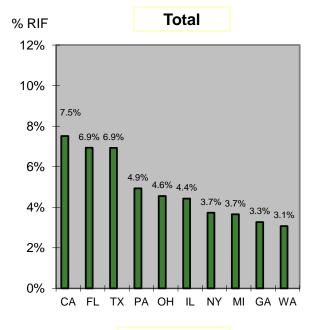

MGIC Investment Corporation Q3 2012 Portfolio Supplement

**November 9, 2012** 

































Note: Charts may not add to 100% due to rounding. In accordance with industry practice, loans approved by GSE and other automated underwriting (AU) systems under "doc waiver" programs that do not require verification of borrower income are classified by MGIC as "full doc." Based in part on information provide by the GSEs, MGIC estimates full doc loans of this type were approximately 4% of 2007 NIW. Information for other periods is not available. MGIC understands these AU systems grant such doc waivers for loans they judge to have higher credit quality. MGIC also understands that the GSEs terminated their "doc waiver" programs in the second half of 2008.

















# Units

|                  | - 3 | al Risk Written |     | aining Risk in | % Remaining of | Delinquent |           |           | o/ <b>FD1.</b> | .,      | % Reduced |            | % Equity |       | o. =  |
|------------------|-----|-----------------|-----|----------------|----------------|------------|-----------|-----------|----------------|---------|-----------|------------|----------|-------|-------|
| Origination Year |     | (billions)      | For | ce (billions)  | Original Risk  | %          | > 90% LTV | > 97% LTV | % FRM          | % < 620 | Doc (1)   | % Purchase | Refi     | % CA  | % FL  |
| 2004 and Prior   |     | N/A             | \$  | 4.34           | N/A            | 15.45%     | 75.4%     | 18.2%     | 94.4%          | 8.7%    | 5.4%      | 78.9%      | 6.3%