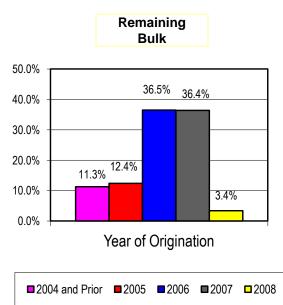

|                  |      |                                  |                                   |                                 | REMAINING BULK             |               |           |                       |                     |                  |         |                      |       |       |
|------------------|------|----------------------------------|-----------------------------------|---------------------------------|----------------------------|---------------|-----------|-----------------------|---------------------|------------------|---------|----------------------|-------|-------|
| Origination Year | Orig | ginal Risk Written<br>(billions) | naining Risk in<br>rce (billions) | % Remaining of<br>Original Risk | # Units<br>Delinquent<br>% | <= 80%<br>LTV | > 90% LTV | % Equity<br>Refinance | % Pay<br>Option ARM | % Indexed<br>ARM | % < 620 | % Reduced<br>Doc (1) | % CA  | % FL  |
| 2004 and Prior   | \$   | 6.34                             | \$<br>0.18                        | 2.9%                            | 22.25%                     | 49.3%         | 11.8%     | 53.2%                 | 0.0%                | 17.1%            | 35.3%   | 31.1%                | 12.3% | 6.8%  |
| 2005             | \$   | 0.70                             | \$<br>0.20                        | 28.8%                           | 32.19%                     | 95.1%         | 1.0%      | 53.5%                 | 98.2%               | 0.8%             | 0.5%    | 66.6%                | 27.7% | 26.4% |
| 2006             | \$   | 2.19                             | \$<br>0.59                        | 26.9%                           | 32.00%                     | 67.4%         | 21.3%     | 35.7%                 | 34.7%               | 2.6%             | 8.8%    | 57.1%                | 19.5% | 19.6% |
| 2007             | \$   | 1.10                             | \$<br>0.59                        | 53.5%                           | 21.28%                     | 0.8%          | 80.6%     | 11.5%                 | 0.0%                | 1.7%             | 4.4%    | 19.9%                | 15.2% | 11.2% |
| 2008             | \$   | 0.18                             | \$<br>0.06                        | 30.6%                           | 11.59%                     | 0.0%          | 83.2%     | 2.7%                  | 0.0%                | 0.0%             | 2.1%    | 0.9%                 | 1.3%  | 1.6%  |