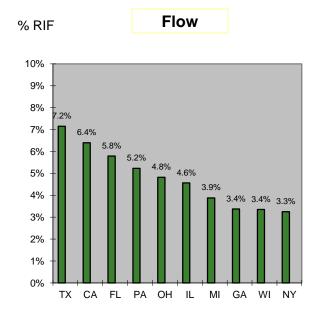

MGIC Investment Corporation Q3 2012 Portfolio Supplement

**November 9, 2012** 

































Note: Charts may not add to 100% due to rounding. In accordance with industry practice, loans approved by GSE and other automated underwriting (AU) systems under "doc waiver" programs that do not require verification of borrower income are classified by MGIC as "full doc." Based in part on information provide by the GSEs, MGIC estimates full doc loans of this type were approximately 4% of 2007 NIW. Information for other periods is not available. MGIC understands these AU systems grant such doc waivers for loans they judge to have higher credit quality. MGIC also understands that the GSEs terminated their "doc waiver" programs in the second half of 2008.

















# Units

|                  | - 3 | al Risk Written |     | aining Risk in | % Remaining of | Delinquent |           |           | o/ <b>FD1.</b> | .,      | % Reduced |            | % Equity |       | o. =  |
|------------------|-----|-----------------|-----|----------------|----------------|------------|-----------|-----------|----------------|---------|-----------|------------|----------|-------|-------|
| Origination Year |     | (billions)      | For | ce (billions)  | Original Risk  | %          | > 90% LTV | > 97% LTV | % FRM          | % < 620 | Doc (1)   | % Purchase | Refi     | % CA  | % FL  |
| 2004 and Prior   |     | N/A             | \$  | 4.34           | N/A            | 15.45%     | 75.4%     | 18.2%     | 94.4%          | 8.7%    | 5.4%      | 78.9%      | 6.3%     |