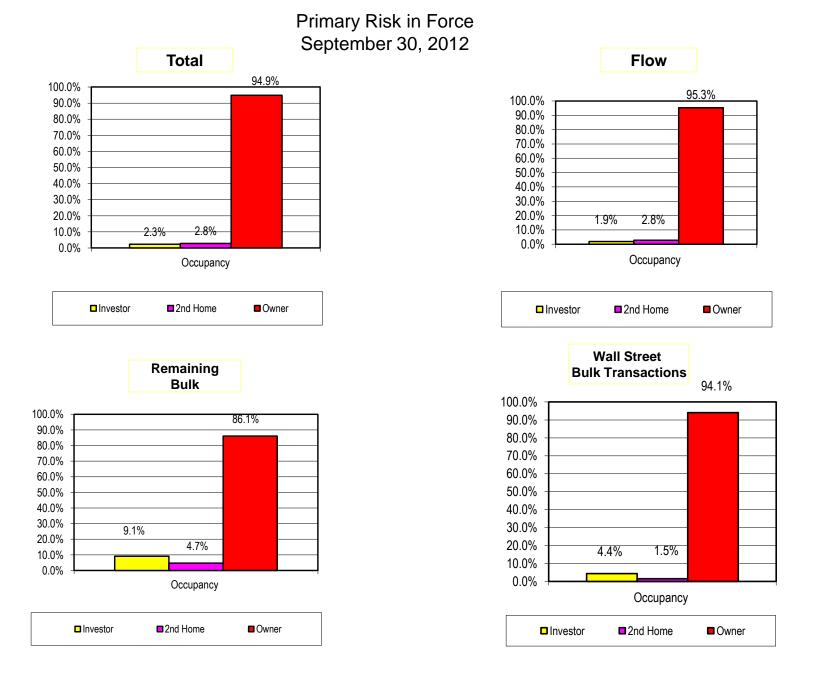

MGIC Investment Corporation Q3 2012 Portfolio Supplement

**November 9, 2012** 

































Note: Charts may not add to 100% due to rounding. In accordance with industry practice, loans approved by GSE and other automated underwriting (AU) systems under "doc waiver" programs that do not require verification of borrower income are classified by MGIC as "full doc." Based in part on information provide by the GSEs, MGIC estimates full doc loans of this type were approximately 4% of 2007 NIW. Information for other periods is not available. MGIC understands these AU systems grant such doc waivers for loans they judge to have higher credit quality. MGIC also understands that the GSEs terminated their "doc waiver" programs in the second half of 2008.

















# Units

|                  | - 3 | al Risk Written |     | aining Risk in | % Remaining of | Delinquent |