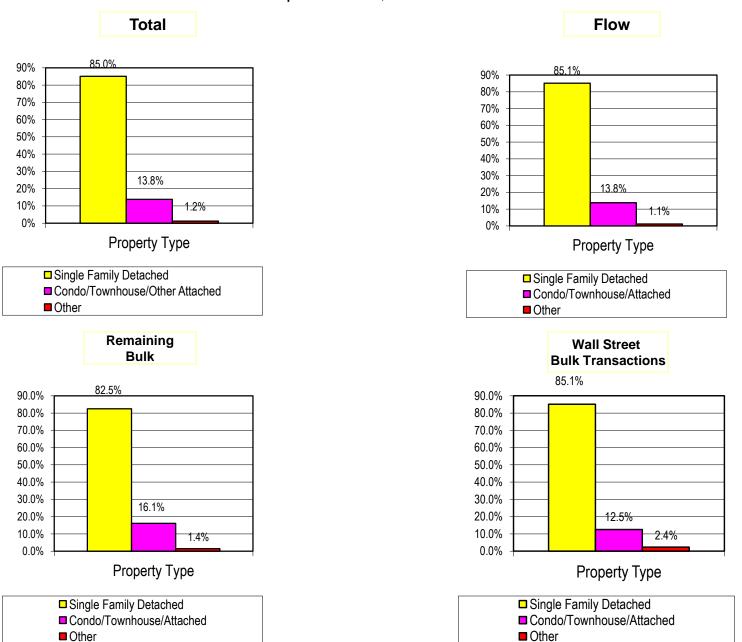

MGIC Investment Corporation Q3 2012 Portfolio Supplement

**November 9, 2012** 

































Note: Charts may not add to 100% due to rounding. In accordance with industry practice, loans approved by GSE and other automated underwriting (AU) systems under "doc waiver" programs that do not require verification of borrower income are classified by MGIC as "full doc." Based in part on information provide by the GSEs, MGIC estimates full doc loans of this type were approximately 4% of 2007 NIW. Information for other periods is not available. MGIC understands these AU systems grant such doc waivers for loans they judge to have higher credit quality. MGIC also understands that the GSEs terminated their "doc waiver" programs in the second half of 2008.

















# Units

|                  | - 3 | al Risk Written |     | aining Risk in | % Remaining of | Delinquent |