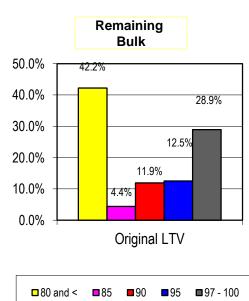

|                  |      |                                  |                                   |                                 | REMAINING BULK             |               |           |                       |                     |                  |         |                      |       |       |
|------------------|------|----------------------------------|-----------------------------------|---------------------------------|----------------------------|---------------|-----------|-----------------------|---------------------|------------------|---------|----------------------|-------|-------|
| Origination Year | Orig | ginal Risk Written<br>(billions) | naining Risk in<br>rce (billions) | % Remaining of<br>Original Risk | # Units<br>Delinquent<br>% | <= 80%<br>LTV | > 90% LTV | % Equity<br>Refinance | % Pay<br>Option ARM | % Indexed<br>ARM | % < 620 | % Reduced<br>Doc (1) | % CA  | % FL  |
| 2004 and Prior   | \$   | 6.34                             | \$<br>0.18                        | 2.9%                            | 22.25%                     | 49.3%         | 11.8%     | 53.2%                 | 0.0%                | 17.1%            | 35.3%   | 31.1%                | 12.3% | 6.8%  |
| 2005             | \$   | 0.70                             | \$<br>0.20                        | 28.8%                           | 32.19%                     | 95.1%         | 1.0%      | 53.5%                 | 98.2%               | 0.8%             | 0.5%    | 66.6%                | 27.7% | 26.4% |
| 2006             | \$   | 2.19                             | \$<br>0.59                        | 26.9%                           | 32.00%                     | 67.4%         | 21.3%     | 35.7%                 | 34.7%               | 2.6%             | 8.8%    | 57.1%                | 19.5% | 19.6% |
| 2007             | \$   | 1.10                             | \$<br>0.59                        | 53.5%                           | 21.28%                     | 0.8%          | 80.6%     | 11.5%                 | 0.0%                | 1.7%             | 4.4%    | 19.9%                | 15.2% | 11.2% |
| 2008             | \$   | 0.18                             | \$<br>0.06                        | 30.6%                           | 11.59%                     | 0.0%          | 83.2%     | 2.7%                  | 0.0%                | 0.0%             | 2.1%    | 0.9%                 | 1.3%  | 1.6%  |