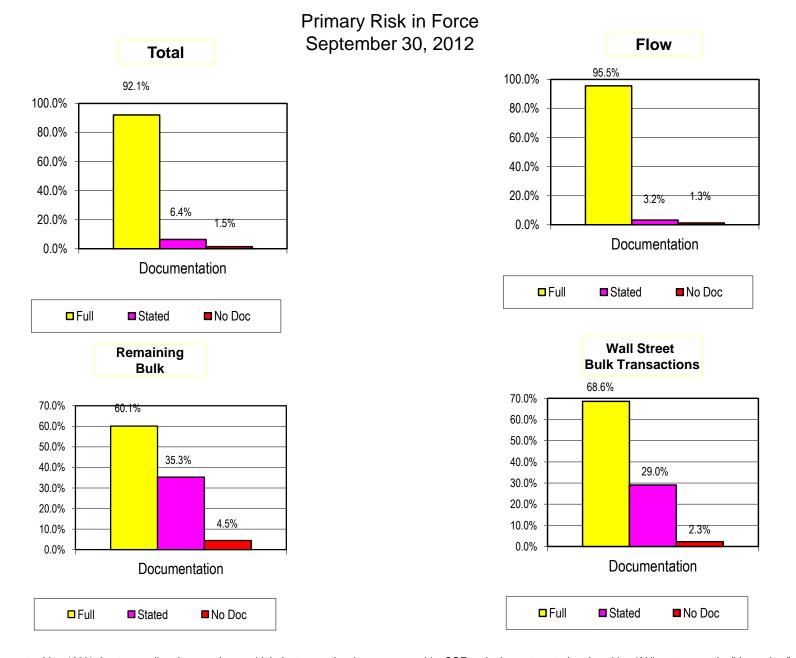

MGIC Investment Corporation Q3 2012 Portfolio Supplement

**November 9, 2012** 

































Note: Charts may not add to 100% due to rounding. In accordance with industry practice, loans approved by GSE and other automated underwriting (AU) systems under "doc waiver" programs that do not require verification of borrower income are classified by MGIC as "full doc." Based in part on information provide by the GSEs, MGIC estimates full doc loans of this type were approximately 4% of 2007 NIW. Information for other periods is not available. MGIC understands these AU systems grant such doc waivers for loans they judge to have higher credit quality. MGIC also understands that the GSEs terminated their "doc waiver" programs in the second half of 2008.

















# Units

|                  | - 3 | al Risk Written |     | aining Risk in | % Remaining of | Delinquent |           |