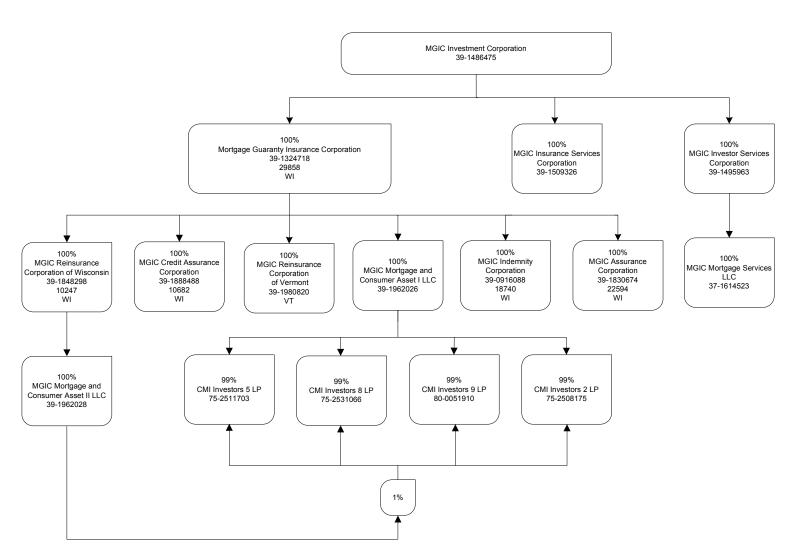

|                        |                   |               |
|            | above)<br>e Status Counts:                      | XXX         |                    |                    |                        |                        |                   |               |

(a) Active Status Counts:

L - Licensed or Chartered - Licensed Insurance carrier or domiciled RRG.....

E - Eligible - Reporting entities eligible or approved to write surplus lines in the state (other 

<sup>......52</sup> R - Registered - Non-domiciled RRGs.... Q - Qualified - Qualified or accredited reinsurer. .....

N - None of the above - Not allowed to write

business in the state.

# SCHEDULE Y - INFORMATION CONCERNING ACTIVITIES OF INSURER MEMBERS OF A HOLDING COMPANY GROUP PART 1 - ORGANIZATIONAL CHART



# SCHEDULE Y

# PART 1A - DETAIL OF INSURANCE HOLDING COMPANY SYSTEM

|       | I                                          |         |              |         |        |                         |                                           |         |           |                                           |                   |          |                               |         |       |
|-------|--------------------------------------------|---------|--------------|---------|--------|-------------------------|-------------------------------------------|---------|-----------|-------------------------------------------|-------------------|----------|-------------------------------|---------|-------|
| 1     | 2                                          | 3       | 4            | 5       | 6