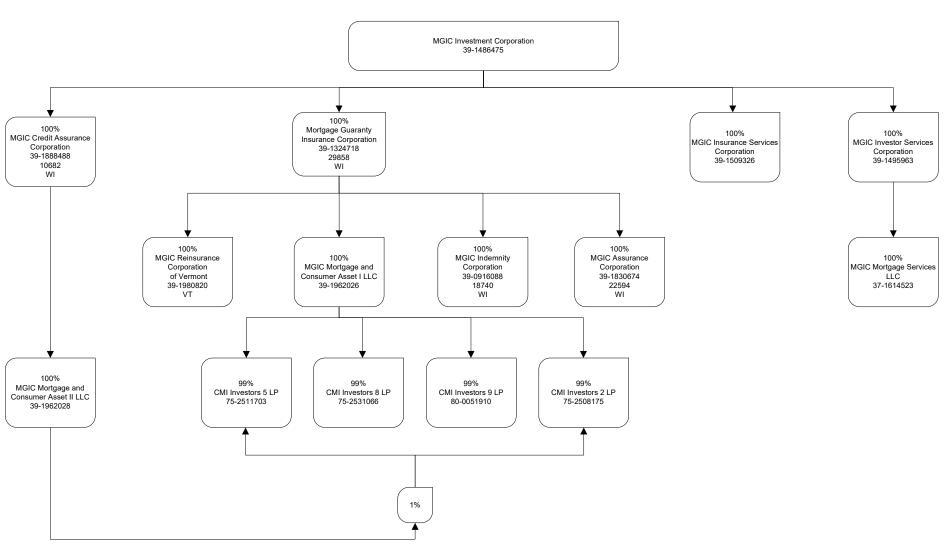

|                    |                       |                      |                                    |               |

(a) Active Status Counts:

L - Licensed or Chartered - Licensed Insurance carrier or domiciled RRG.....

E - Eligible - Reporting entities eligible or approved to write surplus lines in the state (other than their state of domicile - see DSLI).....

D - Domestic Surplus Lines Insurer (DSLI) - Reporting entities authorized to write surplus

<sup>.....52</sup> R - Registered - Non-domiciled RRGs.....

Q - Qualified - Qualified or accredited reinsurer. .....

N - None of the above - Not allowed to write business in the state .......

# SCHEDULE Y - INFORMATION CONCERNING ACTIVITIES OF INSURER MEMBERS OF A HOLDING COMPANY GROUP PART 1 - ORGANIZATIONAL CHART



# SCHEDULE Y

# PART 1A - DETAIL OF INSURANCE HOLDING COMPANY SYSTEM

| 1     | 2                           | 3       | 4           | 5       | 6      | 7                       | 8                                         | 9       | 10        | 11                                        | 12                | 13              | 14