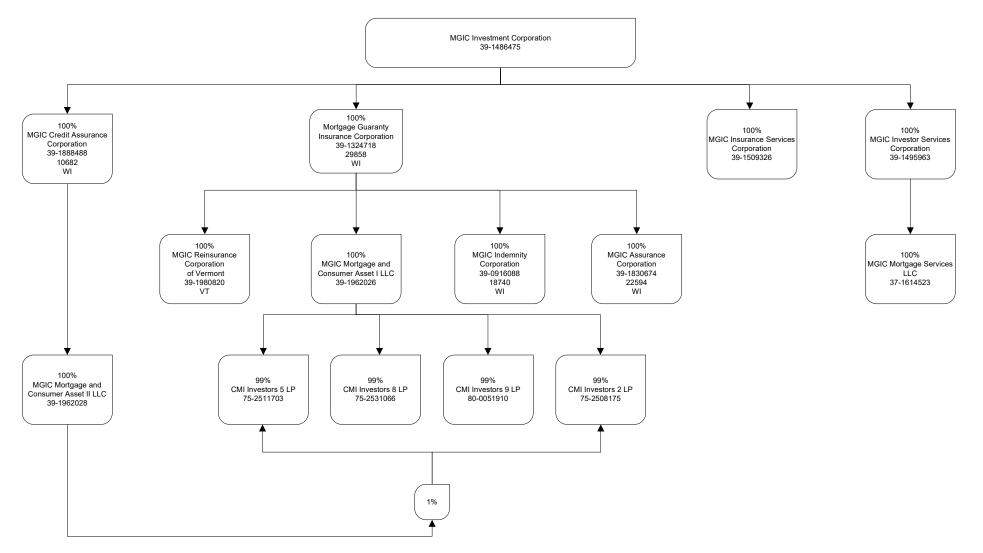

|                                                 |                            |                              |                            |  |  |  |

(a) Active Status Counts:

L - Licensed or Chartered - Licensed Insurance carrier or domiciled RRG.....

E - Eligible - Reporting entities eligible or approved to write surplus lines in the state (other

......53 R - Registered - Non-domiciled RRGs.....

Q - Qualified - Qualified or accredited reinsurer.

4

N - None of the above - Not allowed to write business in the state .....

than their state of domicile - see DSLI). D - Domestic Surplus Lines Insurer (DSLI) - Reporting entities authorized to write surplus

## SCHEDULE Y - INFORMATION CONCERNING ACTIVITIES OF INSURER MEMBERS OF A HOLDING COMPANY GROUP PART 1 - ORGANIZATIONAL CHART



# SCHEDULE Y PART 1A - DETAIL OF INSURANCE HOLDING COMPANY SYSTEM

| 1     | 2                           | 3       | 1           | 5       | 6      | 7                       | 8                                       | 9       | 10        | 11                                       | 12                | 13      | 14                            | 15                       | 16 |
|-------|-----------------------------|---------|-------------|---------|--------|-------------------------|-----------------------------------------|---------|-----------|------------------------------------------|-------------------|---------|-------------------------------|--------------------------|----|
|       | 2                           | 5       | 4           | 5       | 0      | 1                       | 8